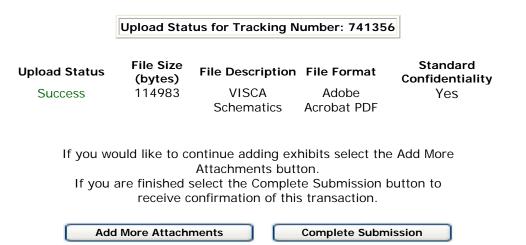

If you would like to continue adding exhibits select the Add More Attachments button. If you are finished select the Complete Submission button to receive confirmation of this transaction.

Add More Attachments

Complete Submission

Last Reviewed/Updated on 06/10/2008

Please send any comments or suggestions for this site to OET Systems Support

Federal Communications Commission 445 12th Street, SW Washington, DC 20554 More FCC Contact Information... Phone: 888-CALL-FCC (225-5322) TTY: 888-TELL-FCC (835-5322) Fax: 202-418-0232 E-mail: <u>fccinfo@fcc.gov</u>