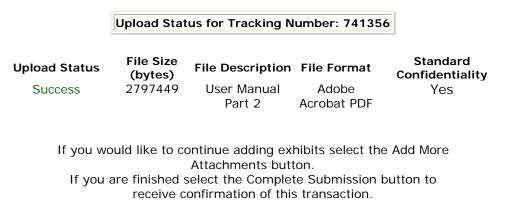

|               | Upload Status for Tracking Number: 741356 |                                                                                     |                         |                             |
|---------------|-------------------------------------------|-------------------------------------------------------------------------------------|-------------------------|-----------------------------|
| Upload Status | File Size<br>(bytes)                      | File Description                                                                    | File Format             | Standard<br>Confidentiality |
| Success       | 4747597                                   | User Manual<br>Part 3                                                               | Adobe<br>Acrobat PDF    | Yes                         |
| 3             | are finished s                            | ontinue adding exl<br>Attachments butt<br>select the Complet<br>onfirmation of this | ion.<br>te Submission k |                             |