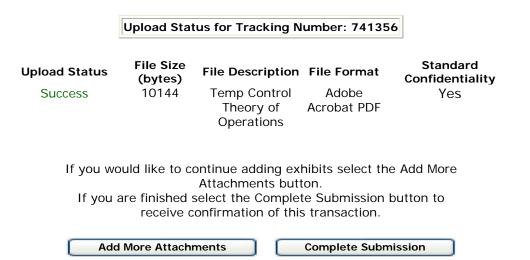

|               | Upload Status for Tracking Number: 741356 |                                        |                      |                             |
|---------------|-------------------------------------------|----------------------------------------|----------------------|-----------------------------|
| Upload Status | File Size<br>(bytes)                      | File Description                       | File Format          | Standard<br>Confidentiality |
| Success       | 10355                                     | Receiver Theory<br>of Operations       | Adobe<br>Acrobat PDF | Yes                         |
| lf you we     | ould like to c                            | ontinue adding exl<br>Attachments butt |                      | e Add More                  |
| lf vou        | are finished                              | select the Complet                     |                      | outton to                   |

receive confirmation of this transaction.

Add More Attachments

Complete Submission

Last Reviewed/Updated on 06/10/2008

Please send any comments or suggestions for this site to OET Systems Support

Federal Communications Commission 445 12th Street, SW Washington, DC 20554 More FCC Contact Information... Phone: 888-CALL-FCC (225-5322) TTY: 888-TELL-FCC (835-5322) Fax: 202-418-0232 E-mail: <u>fccinfo@fcc.gov</u>