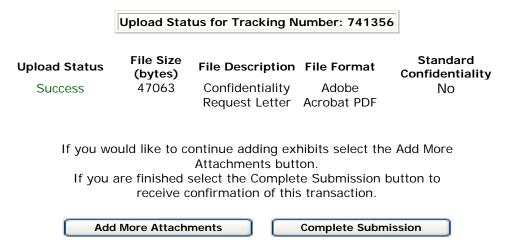

If you would like to continue adding exhibits select the Add More Attachments button. If you are finished select the Complete Submission button to receive confirmation of this transaction.

Add More Attachments