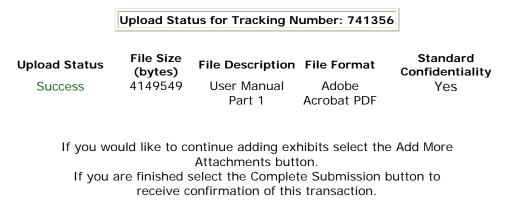

|               | Upload Status for Tracking Number: 741356 |                                                                                     |                         |                             |
|---------------|-------------------------------------------|-------------------------------------------------------------------------------------|-------------------------|-----------------------------|
| Upload Status | File Size<br>(bytes)                      | File Description                                                                    | File Format             | Standard<br>Confidentiality |
| Success       | 4747597                                   | User Manual<br>Part 3                                                               | Adobe<br>Acrobat PDF    | Yes                         |
| 3             | are finished s                            | ontinue adding exl<br>Attachments butt<br>select the Complet<br>onfirmation of this | ion.<br>te Submission k |                             |