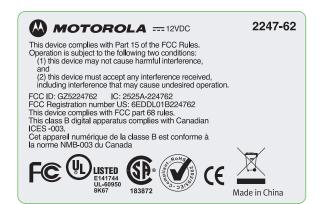

## Keyline does not print

| LABEL, PROD/REG<br>2247-62 DOMESTIC                                                                                                                                                                                                            |       |                           |            |               |     |
|------------------------------------------------------------------------------------------------------------------------------------------------------------------------------------------------------------------------------------------------|-------|---------------------------|------------|---------------|-----|
| UNITS                                                                                                                                                                                                                                          | MODEL |                           | DRAWING NO |               | REV |
| ММ                                                                                                                                                                                                                                             |       | 2247-62                   | 2440XXX    | 2440XXX-00-01 |     |
| SCALE: 1:1 PAGE 1 OF X: C                                                                                                                                                                                                                      |       | COMPOSITE VIEW PREPARED E |            | BY: DO        |     |
| <ul> <li>NOTES:</li> <li>1. When setting up Print Options, all scaling options, such as "Fit to Page", must be unchecked in order for this file to print accurately.</li> <li>2. See mechanical part drawing for color information.</li> </ul> |       |                           |            |               |     |