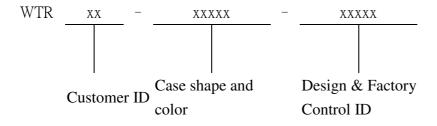

## Model number: WTRxx-xxxxx Series(x=0~9, A~Z or blank)

The x in model number is representing different case shape, case colors, led mask color, and control ID.

The model number of EUT is WTRQ3. This model does not contain logo.

The case shape: such as right angle, concave, convex and special angle. The case shape will not influence PCB board.

The case colors: This will depend on the customers' requirement.

The customer's number: This will depend on the customers' requirement. Different customer has different logo.