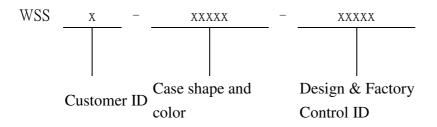

## Model number: WSSx-xxxxx-xxxxx Series(x=0~9, A~Z or blank)

The x in model number is representing different case shape, case colors, led mask color, and control ID.

The model number of EUT is WSS-4E-ZBS. This model does not contain logo.

The case shape: such as right angle, concave, convex and special angle. The case shape will not influence PCB board.

The case colors: This will depend on the customers' requirement.

The customer's number: This will depend on the customers' requirement. Different customer has different logo.