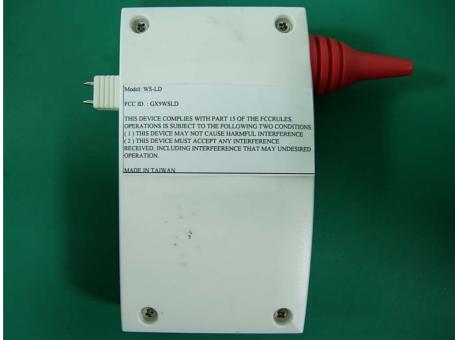

## FCC ID Label

The FCC ID Label will be placed on the equipment as shown in the photograph below.

| ← 54mm →                                                                                                                                                                                                                                                                               |       |
|----------------------------------------------------------------------------------------------------------------------------------------------------------------------------------------------------------------------------------------------------------------------------------------|-------|
| Model: WS-LD<br>FCC ID. : GX9WSLD                                                                                                                                                                                                                                                      | 1     |
| THIS DEVICE COMPLIES WITH PART 15 OF THE FCCRULES.<br>OPERATIONS IS SUBJECT TO THE FOLLOWING TWO CONDITIONS:<br>(1) THIS DEVICE MAY NOT CAUSE HARMFUL INTERFERENCE<br>(2) THIS DEVICE MUST ACCEPT ANY INTERFERENCE<br>RECEIVED, INCLUDING INTERFERENCE THAT MAY UNDESIRED<br>OPERATION | 23 mm |
| OPERATION.                                                                                                                                                                                                                                                                             | ↓     |
| MADE IN TAIWAN                                                                                                                                                                                                                                                                         |       |