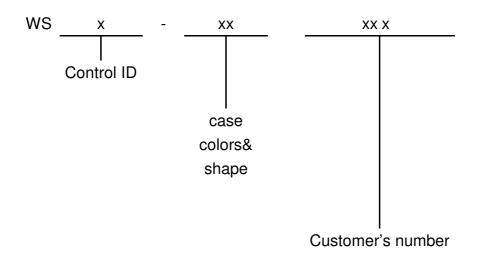

## **Declaration**

Model number: WSx-xxxxx Series (x=0~9, A~Z or blank)

The x in model number is representing different case shape, case colors, led mask and customer's number.

The model number of EUT is WS-15

. This model does not contain logo.

The case shape: such as right angle, concave, convex and special angle.

The case shape will not influence PCB board.

The case colors: This will depend on the customers' requirement.