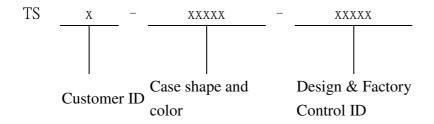

## Model number: TSx-xxxxx-xxxxx Series(x=0~9, A~Z or blank)

The x in model number is representing different case shape, case colors, led mask color, and control ID.

The model number of EUT is TS-9. This model does not contain logo.

The case shape: such as right angle, concave, convex and special angle. The case shape will not influence PCB board.

The case colors: This will depend on the customers' requirement.

The customer's number: This will depend on the customers' requirement. Different customer has different logo.