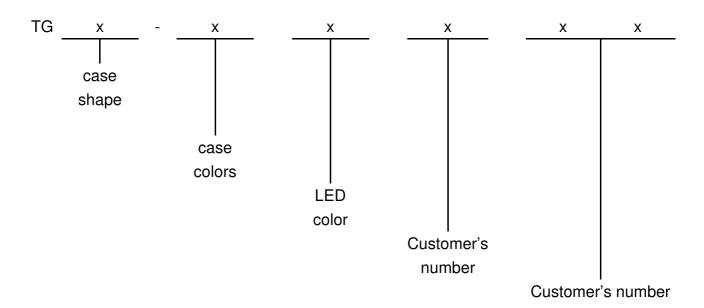

## **Declaration**

Model number: TGx-xxxxx Series (x=0~9, A~Z or blank)

The x in model number is representing different case shape, case colors, led mask and customer's number.

The model number of EUT is TG-15

. This model does not contain logo.

The case shape: such as right angle, concave, convex and special angle.

The case shape will not influence PCB board.

The case colors: This will depend on the customers' requirement.