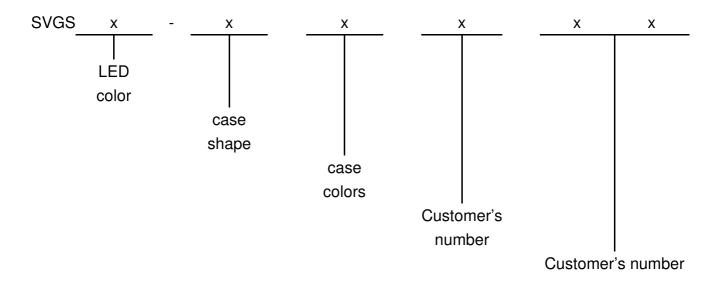

## Model number: SVGSx-xxxxx Series (x=0~9, A~Z or blank)

The x in model number is representing different case shape, case colors, led mask and customer's number.

The model number of EUT is SVGS-1

. This model does not contain logo.

The case shape: such as right angle, concave, convex and special angle.

The case shape will not influence PCB board.

The case colors: This will depend on the customers' requirement.

George Lin

(Signature) Contact person: George Lin Position: Hardware Engineer Date: 2016-03-10