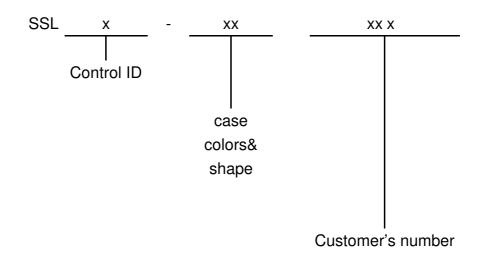

## **Declaration**

Model number: SSLx-xxxxx Series (x=0~9, A~Z or blank)

The x in model number is representing different case shape, case colors, led mask and customer's number.

The model number of EUT is SSL-1ZBS

. This model does not contain logo.

The case shape: such as right angle, concave, convex and special angle.

The case shape will not influence PCB board.

The case colors: This will depend on the customers' requirement.