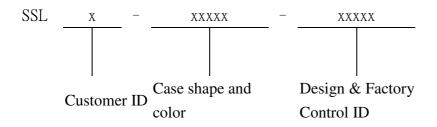

## Model number: SSLx-xxxxx-xxxxx Series(x=0~9, A~Z or blank)

The x in model number is representing different case shape, case colors, led mask color, and control ID.

The model number of EUT is SSL-1(104019/B).

This model does not contain logo.

The case shape: such as right angle, concave, convex and special angle. The case shape will not influence PCB board.

The case colors: This will depend on the customers' requirement.

The customer's number: This will depend on the customers' requirement. Different customer has different logo.

George Lin