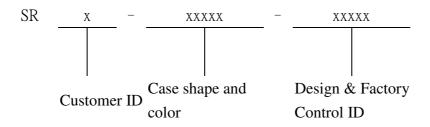

## Model number: SRx-xxxxx-xxxxx Series(x=0~9, A~Z or blank)

The x in model number is representing different case shape, case colors, led mask color, and control ID.

The model number of EUT is SR-32ZBS. This model does not contain logo.

The case shape: such as right angle, concave, convex and special angle. The case shape will not influence PCB board.

The case colors: This will depend on the customers' requirement.

The customer's number: This will depend on the customers' requirement. Different customer has different logo.