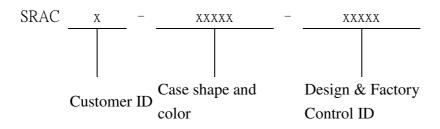

## Model number: SRACx-xxxxx-xxxxx Series(x=0~9, A~Z or blank)

The x in model number is representing different case shape, case colors, led mask color, and control ID.

The model number of EUT is SRAC-23BZBS. This model does not contain logo.

The case shape: such as right angle, concave, convex and special angle. The case shape will not influence PCB board.

The case colors: This will depend on the customers' requirement.

The customer's number: This will depend on the customers' requirement. Different customer has different logo.