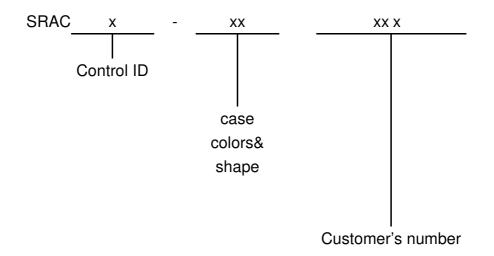

## Model number: SRACx-xxxxx Series (x=0~9, A~Z or blank)

The x in model number is representing different case shape, case colors, led mask and customer's number.

The model number of EUT is SRAC-23B . This model does not contain logo.

The case shape: such as right angle, concave, convex and special angle. The case shape will not influence PCB board.

The case colors: This will depend on the customers' requirement.

George Lin

(Signature) Contact person: George Lin Position: Hardware Engineer Date: 2016-11-24