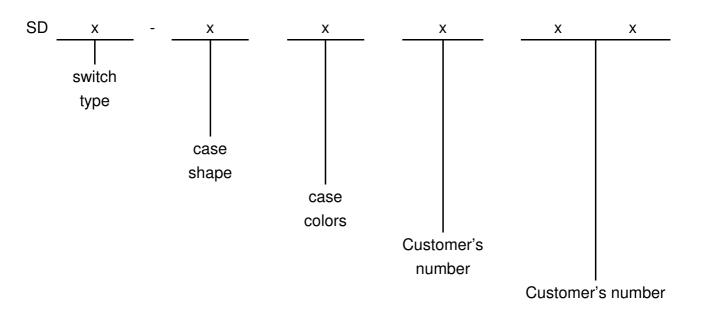

## **Declaration**

Model number: SDx-xxxxx Series (x=0~9, A~Z or blank)

The x in model number is representing different case shape, case colors, led mask and customer's number.

The model number of EUT is SD-8SC

. This model does not contain logo.

The case shape: such as right angle, concave, convex and special angle.

The case shape will not influence PCB board.

The case colors: This will depend on the customers' requirement.