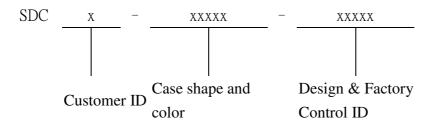

## Model number: SDCx-xxxxx-xxxxx Series(x=0~9, A~Z or blank)

The x in model number is representing different case shape, case colors, led mask color, and control ID.

The model number of EUT is SDC-1. This model does not contain logo.

The case shape: such as right angle, concave, convex and special angle. The case shape will not influence PCB board.

The case colors: This will depend on the customers' requirement.

The customer's number: This will depend on the customers' requirement. Different customer has different logo.