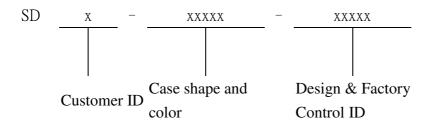

## Model number: SDx-xxxxx-xxxxx Series(x=0~9, A~Z or blank)

The x in model number is representing different case shape, case colors, led mask color, and control ID.

The model number of EUT is SD-16SL-ZBS. This model does not contain logo.

The case shape: such as right angle, concave, convex and special angle. The case shape will not influence PCB board.

The case colors: This will depend on the customers' requirement.

The customer's number: This will depend on the customers' requirement. Different customer has different logo.