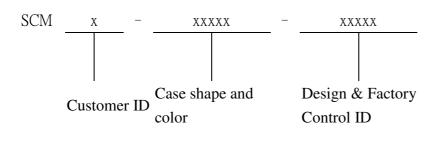

## Model number: SCMx-xxxxx-xxxxx Series(x=0~9, A~Z or blank)

The x in model number is representing different case shape, case colors, led mask color, and control ID.

The model number of EUT is SCM-1ZBS. This model does not contain logo.

The case shape: such as right angle, concave, convex and special angle. The case shape will not influence PCB board.

The case colors: This will depend on the customers' requirement.

The customer's number: This will depend on the customers' requirement. Different customer has different logo.