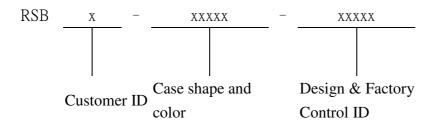

## Model number: RSBx-xxxxx-xxxxx Series(x=0~9, A~Z or blank)

The x in model number is representing different case shape, case colors, led mask color, and control ID.

The model number of EUT is RSB-1ZBS. This model does not contain logo.

The case shape: such as right angle, concave, convex and special angle. The case shape will not influence PCB board.

The case colors: This will depend on the customers' requirement.

The customer's number: This will depend on the customers' requirement. Different customer has different logo.