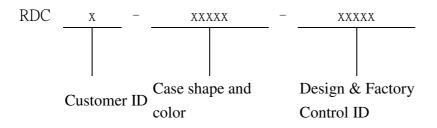

## Model number: RDCx-xxxxx-xxxxx Series(x=0~9, A~Z or blank)

The x in model number is representing different case shape, case colors, led mask color, and control ID.

The model number of EUT is RDC-1. This model does not contain logo.

The case shape: such as right angle, concave, convex and special angle. The case shape will not influence PCB board.

The case colors: This will depend on the customers' requirement.

The customer's number: This will depend on the customers' requirement. Different customer has different logo.