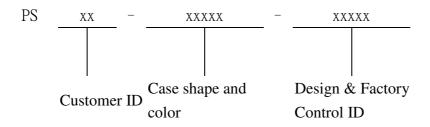

## Model number: PSxx-xxxxx-xxxxx Series(x=0~9, A~Z or blank)

The x in model number is representing different case shape, case colors, led mask color, and control ID.

The model number of EUT is PSS-29-F1. This model does not contain logo.

The case shape: such as right angle, concave, convex and special angle. The case shape will not influence PCB board.

The case colors: This will depend on the customers' requirement.

The customer's number: This will depend on the customers' requirement. Different customer has different logo.