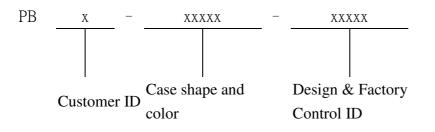

## Model number: PBx-xxxxx-xxxxx Series(x=0~9, A~Z or blank)

The x in model number is representing different case shape, case colors, led mask color, and control ID.

The model number of EUT is PB-15ZBS. This model does not contain logo.

The case shape: such as right angle, concave, convex and special angle. The case shape will not influence PCB board.

The case colors: This will depend on the customers' requirement.

The customer's number: This will depend on the customers' requirement. Different customer has different logo.