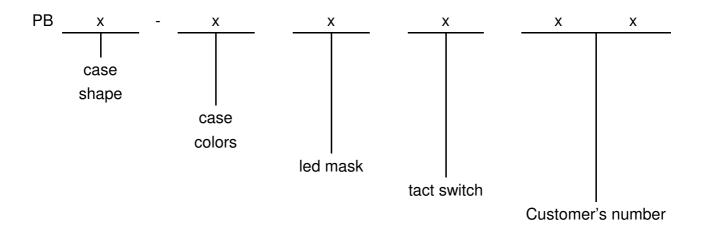

## Model number: PBx-xxxxx Series(x=0~9, A~Z or blank)

The x in model number is representing different case shape, case colors, led mask, led mask, TACT switch and customer's number. The model number of EUT is **PB-23**. This model does not contain logo.

The case shape: such as right angle, concave, convex and special angle. The case shape will not influence PCB board.

The case colors: This will depend on the customers' requirement.

The shape and colors of LED includes round, square, transparent and vaporific.

The TACT switch includes shape, height and colors.

The customer's number: This will depend on the customers' requirement. Different customer has different logo.

George Lin

(Signature)

Contact person: George Lin Position: Hardware Engineer Date: Sep. 19, 2016