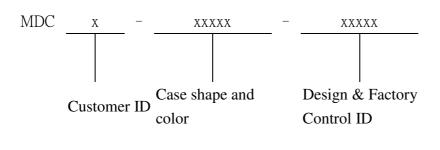

## Model number: MDCx-xxxxx-xxxxx Series(x=0~9, A~Z or blank)

The x in model number is representing different case shape, case colors, led mask color, and control ID.

The model number of EUT is MDC-1. This model does not contain logo.

The case shape: such as right angle, concave, convex and special angle. The case shape will not influence PCB board.

The case colors: This will depend on the customers' requirement.

The customer's number: This will depend on the customers' requirement. Different customer has different logo.