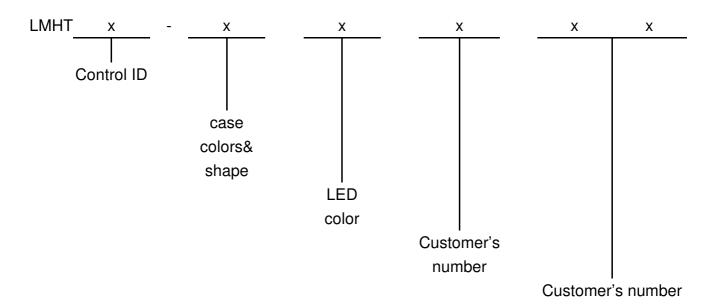

## **Declaration**

**Model number: LMHTx-xxxxx Series (x=0~9, A~Z or blank)** 

The x in model number is representing different case shape, case colors, led mask and customer's number.

The model number of **EUT** is **LMHT-1ZBS** 

. This model does not contain logo.

The case shape: such as right angle, concave, convex and special angle.

The case shape will not influence PCB board.

The case colors: This will depend on the customers' requirement.