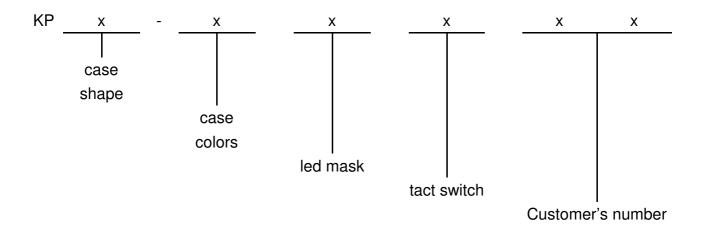

## Model number: KPx-xxxxx Series(x=0~9, A~Z or blank)

The x in model number is representing different case shape, case colors, led mask, led mask, TACT switch and customer's number. The model number of EUT is **KPT-32.** This model does not contain logo.

The case shape: such as right angle, concave, convex and special angle. The case shape will not influence PCB board.

The case colors: This will depend on the customers' requirement.

The shape and colors of LED includes round, square, transparent and vaporific.

The TACT switch includes shape, height and colors.

The customer's number: This will depend on the customers' requirement. Different customer has different logo.

George Lin

(Signature)

Contact person: George Lin Position: Hardware Engineer Date: Aug. 23, 2016