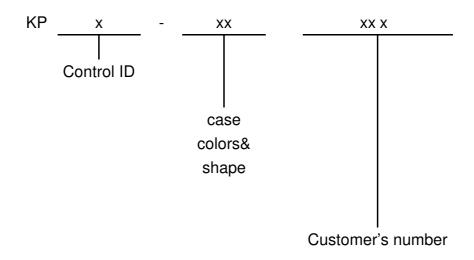

## **Declaration**

Model number: KPx-xxxxx Series (x=0~9, A~Z or blank)

The x in model number is representing different case shape, case colors, led mask and customer's number.

The model number of EUT is KP-23B

. This model does not contain logo.

The case shape: such as right angle, concave, convex and special angle.

The case shape will not influence PCB board.

The case colors: This will depend on the customers' requirement.