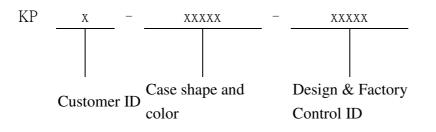

## Model number: KPx-xxxxx-xxxxx Series(x=0~9, A~Z or blank)

The x in model number is representing different case shape, case colors, led mask color, and control ID.

The model number of EUT is KP-39B. This model does not contain logo.

The case shape: such as right angle, concave, convex and special angle. The case shape will not influence PCB board.

The case colors: This will depend on the customers' requirement.

The customer's number: This will depend on the customers' requirement. Different customer has different logo.