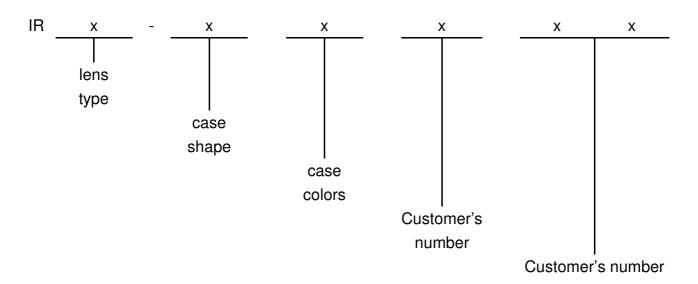

## **Declaration**

Model number: IRx-xxxxx Series (x=0~9, A~Z or blank)

The x in model number is representing different case shape, case colors, led mask and customer's number.

The model number of EUT is IRP-9ZBS

. This model does not contain logo.

The case shape: such as right angle, concave, convex and special angle.

The case shape will not influence PCB board.

The case colors: This will depend on the customers' requirement.