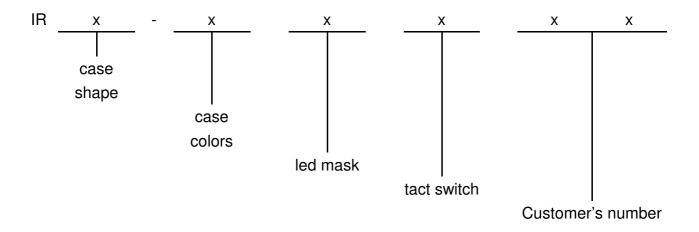

## Model number: IRx-xxxxx Series(x=0~9, A~Z or blank)

The x in model number is representing different case shape, case colors, led mask, led mask, TACT switch and customer's number.

The model number of EUT is IRP-16. This model does not contain logo.

The case shape: such as right angle, concave, convex and special angle. The case shape will not influence PCB board.

The case colors: This will depend on the customers' requirement.

The shape and colors of LED includes round, square, transparent and vaporific.

The TACT switch includes shape, height and colors.

The customer's number: This will depend on the customers' requirement. Different customer has different logo.

George Lin