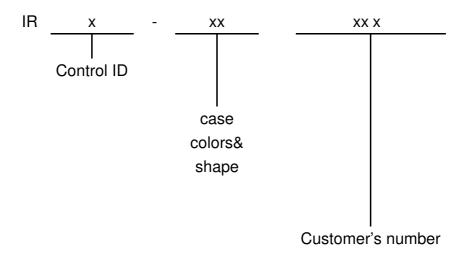

## **Declaration**

Model number: IRx-xxxxx Series (x=0~9, A~Z or blank)

The x in model number is representing different case shape, case colors, led mask and customer's number.

The model number of EUT is IRP-29

. This model does not contain logo.

The case shape: such as right angle, concave, convex and special angle.

The case shape will not influence PCB board.

The case colors: This will depend on the customers' requirement.