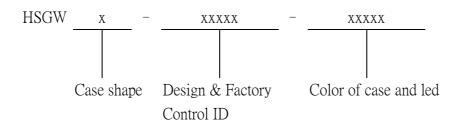

## Model number: HSGWx-xxxxx-xxxxx Series(x=0~9, A~Z or blank)

The x in model number is representing different case shape, case colors, led mask color, and control ID.

The model number of EUT is HSGW-G8-DT18. This model does not contain logo.

The case shape: such as right angle, concave, convex and special angle. The case shape will not influence PCB board.

The case colors: This will depend on the customers' requirement.

The customer's number: This will depend on the customers' requirement. Different customer has different logo.