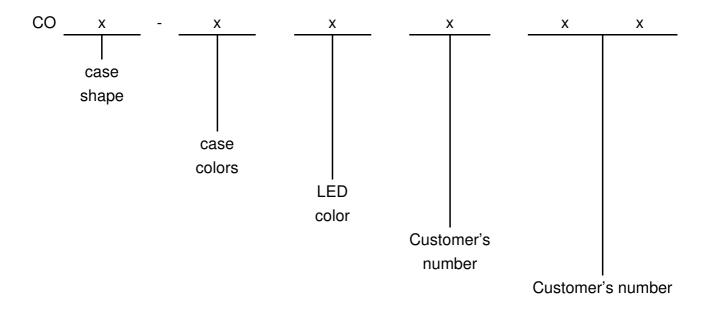

## Model number: HDx-xxxxx Series (x=0~9, A~Z or blank)

The x in model number is representing different case shape, case colors, led mask and customer's number.

The model number of EUT is HD-9ZW

. This model does not contain logo.

The case shape: such as right angle, concave, convex and special angle. The case shape will not influence PCB board.

The case colors: This will depend on the customers' requirement.

George Lin

(Signature) Contact person: George Lin Position: Hardware Engineer Date: 2016-10-19