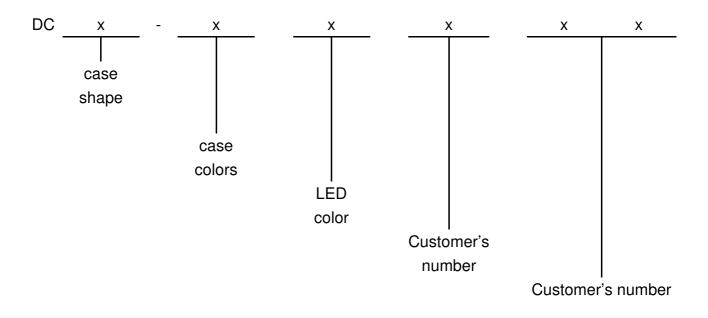

## Model number: DCx-xxxxx Series (x=0~9, A~Z or blank)

The x in model number is representing different case shape, case colors, led mask and customer's number.

The model number of EUT is DC-23

. This model does not contain logo.

The case shape: such as right angle, concave, convex and special angle. The case shape will not influence PCB board.

The case colors: This will depend on the customers' requirement.

George Lin

(Signature) Contact person: George Lin Position: Hardware Engineer Date: 2016-09-29