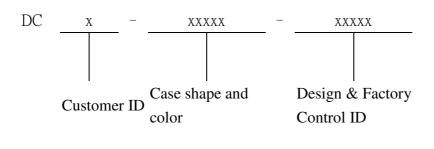

## Model number: DCx-xxxxx-xxxxx Series(x=0~9, A~Z or blank)

The x in model number is representing different case shape, case colors, led mask color, and control ID.

The model number of EUT is DC-16SL-ZBS. This model does not contain logo.

The case shape: such as right angle, concave, convex and special angle. The case shape will not influence PCB board.

The case colors: This will depend on the customers' requirement.

The customer's number: This will depend on the customers' requirement. Different customer has different logo.