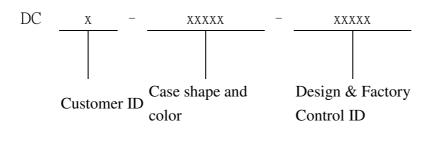

## Model number: DCx-xxxxx-xxxxx Series(x=0~9, A~Z or blank)

The x in model number is representing different case shape, case colors, led mask color, and control ID.

The model number of EUT is DC-23. This model does not contain logo.

The case shape: such as right angle, concave, convex and special angle. The case shape will not influence PCB board.

The case colors: This will depend on the customers' requirement.

The customer's number: This will depend on the customers' requirement. Different customer has different logo.