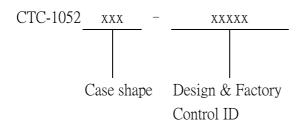

## Model number: CTC-1052xxx-xxxxx Series(x=0~9, A~Z or blank)

The x in model number is representing different case shape, case colors, led mask color, and control ID.

The model number of EUT is CTC-1052-QT. This model does not contain logo.

The case shape: such as right angle, concave, convex and special angle. The case shape will not influence PCB board.

The case colors: This will depend on the customers' requirement.

The customer's number: This will depend on the customers' requirement. Different customer has different logo.