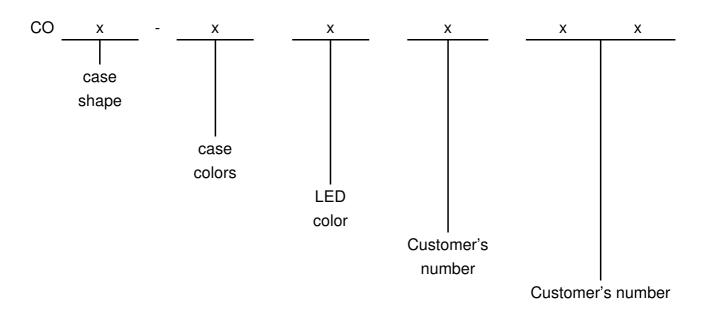

## **Declaration**

Model number: COx-xxxxx Series (x=0~9, A~Z or blank)

The x in model number is representing different case shape, case colors, led mask and customer's number.

The model number of **EUT** is **CO-8ZBS** 

. This model does not contain logo.

The case shape: such as right angle, concave, convex and special angle.

The case shape will not influence PCB board.

The case colors: This will depend on the customers' requirement.