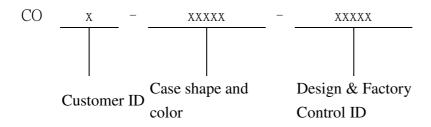

## Model number: COx-xxxxx-xxxxx Series(x=0~9, A~Z or blank)

The x in model number is representing different case shape, case colors, led mask color, and control ID.

The model number of EUT is CO-8. This model does not contain logo.

The case shape: such as right angle, concave, convex and special angle. The case shape will not influence PCB board.

The case colors: This will depend on the customers' requirement.

The customer's number: This will depend on the customers' requirement. Different customer has different logo.