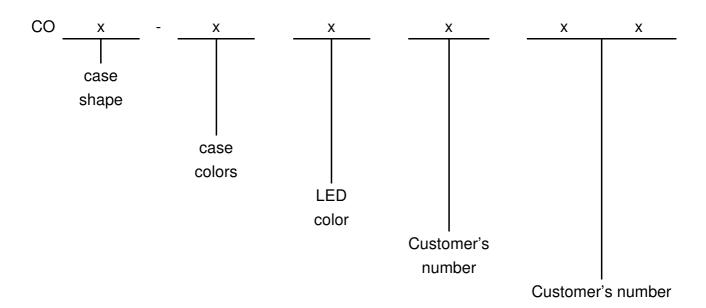

## **Declaration**

Model number: COx-xxxxx Series (x=0~9, A~Z or blank)

The x in model number is representing different case shape, case colors, led mask and customer's number.

The model number of EUT is CO-8

. This model does not contain logo.

The case shape: such as right angle, concave, convex and special angle.

The case shape will not influence PCB board.

The case colors: This will depend on the customers' requirement.