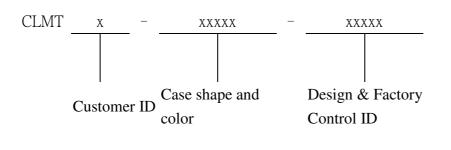

## Model number: CLMTx-xxxxx-xxxxx Series(x=0~9, A~Z or blank)

The x in model number is representing different case shape, case colors, led mask color, and control ID.

The model number of EUT is CLMT-1ZW. This model does not contain logo.

The case shape: such as right angle, concave, convex and special angle. The case shape will not influence PCB board.

The case colors: This will depend on the customers' requirement.

The customer's number: This will depend on the customers' requirement. Different customer has different logo.