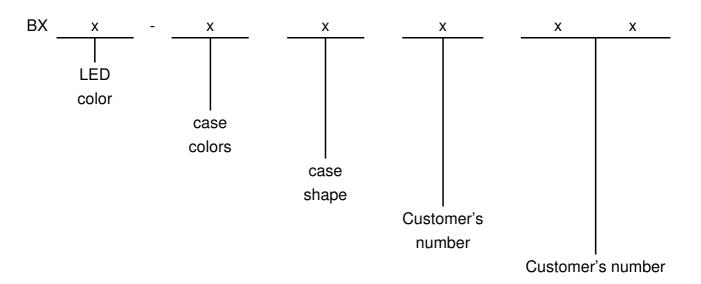

## **Declaration**

Model number: BXx-xxxx Series (x=0~9, A~Z or blank)

The x in model number is representing different case shape, case colors, led mask and customer's number.

The model number of EUT is BX-32ZW

. This model does not contain logo.

The case shape: such as right angle, concave, convex and special angle.

The case shape will not influence PCB board.

The case colors: This will depend on the customers' requirement.