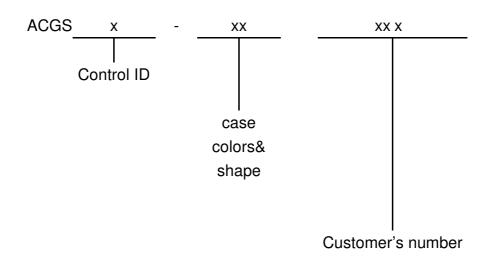

## **Declaration**

Model number: ACGSx-xxxxx Series (x=0~9, A~Z or blank)

The x in model number is representing different case shape, case colors, led mask and customer's number.

The model number of EUT is ACGS-23B

. This model does not contain logo.

The case shape: such as right angle, concave, convex and special angle.

The case shape will not influence PCB board.

The case colors: This will depend on the customers' requirement.