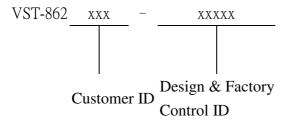

## Model number: VST-862xxx-xxxxx Series(x=0~9, A~Z or blank)

The x in model number is representing different case shape, case colors, led mask color, and control ID.

The model number of EUT is VST-862EX. This model does not contain logo.

The case shape: such as right angle, concave, convex and special angle. The case shape will not influence PCB board.

The case colors: This will depend on the customers' requirement.

The customer's number: This will depend on the customers' requirement. Different customer has different logo.