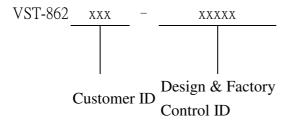

## Model number: VST-862xxx-xxxxx Series(x=0~9, A~Z or blank)

The x in model number is representing different case shape, case colors, led mask color, and control ID.

The model number of EUT is VST-862. This model does not contain logo.

The case shape: such as right angle, concave, convex and special angle. The case shape will not influence PCB board.

The case colors: This will depend on the customers' requirement.

The customer's number: This will depend on the customers' requirement. Different customer has different logo.