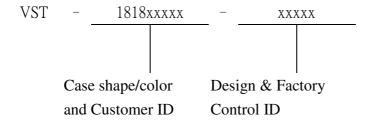

## Model number: VST-1818xxxxx-xxxxx Series(x=0~9, A~Z or blank)

The x in model number is representing different case shape, case colors, led mask color, and control ID.

The model number of EUT is VST-1818R3. This model does not contain logo.

The case shape: such as right angle, concave, convex and special angle. The case shape will not influence PCB board.

The case colors: This will depend on the customers' requirement.

The customer's number: This will depend on the customers' requirement. Different customer has different logo.