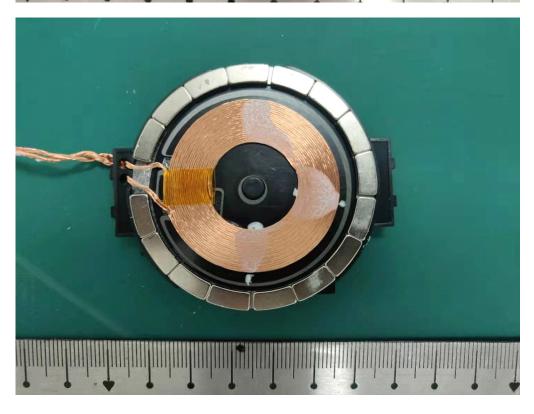

Report Number: Attachment of CN2175XY 001

Model: See cover page

Type designation: JCBATTERY-M

**PCB Bottom** 

Type designation: JCBATTERY-M

Loop antenna Top

Report Number: Attachment of CN2175XY 001

Model: See cover page

Type designation: JCBATTERY-M

Loop antenna Bottom

Type designation: JCBATTERY-M

**Battery Top** 

**TÜV**Rheinland®

Report Number: Attachment of CN2175XY 001

Model: See cover page

Type designation: JCBATTERY-M