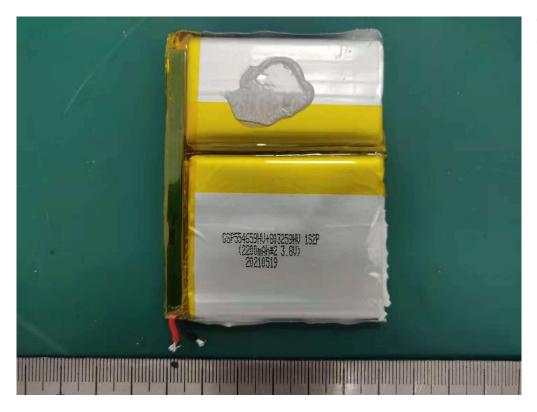

Type designation: JCBATTERY-M

Loop antenna Bottom

Type designation: JCBATTERY-M

**Battery Top** 

**TÜV**Rheinland®

Report Number: Attachment of CN2175XY 001

Model: See cover page

Type designation: JCBATTERY-M

**Battery Bottom**