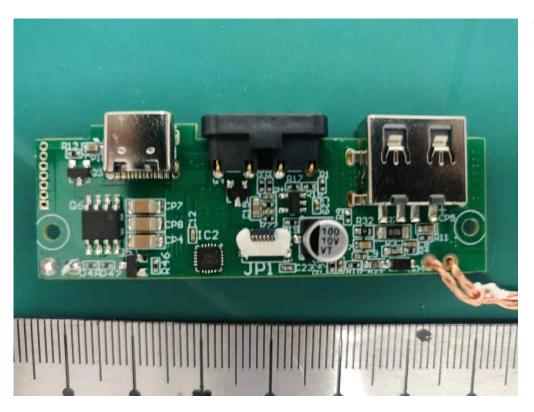

**TÜV**Rheinland®

Report Number: Attachment of CN2175XY 001

Model: See cover page

Type designation: JCBATTERY-M

Internal view

Type designation: JCBATTERY-M

PCB Top

**TÜV**Rheinland®

Report Number: Attachment of CN2175XY 001

Model: See cover page

Type designation: JCBATTERY-M

**PCB Bottom** 

Type designation: JCBATTERY-M

Loop antenna Top

Report Number: Attachment of CN2175XY 001

Model: See cover page