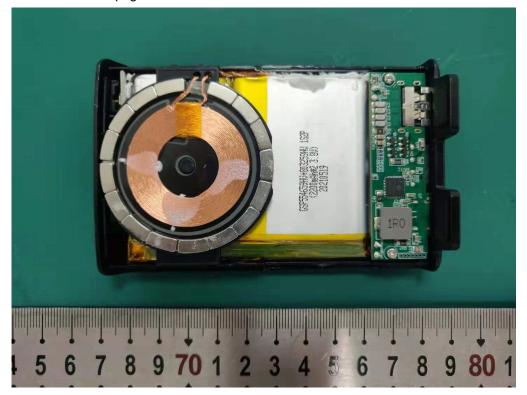

**TÜV**Rheinland®

Report Number: Attachment of CN2175XY 001

Model: See cover page

Type designation: JCBATTERY-M

Internal view

Type designation: JCBATTERY-M

PCB Top

**TÜV**Rheinland®