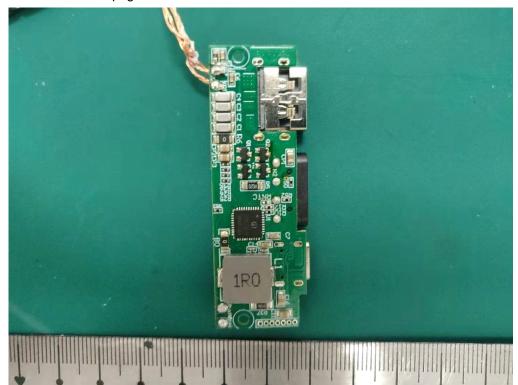

Report Number: Attachment of CN2175XY 001

Model: See cover page

Type designation: JCBATTERY-M

**PCB Bottom** 

Type designation: JCBATTERY-M

Loop antenna Top

Report Number: Attachment of CN2175XY 001

Model: See cover page