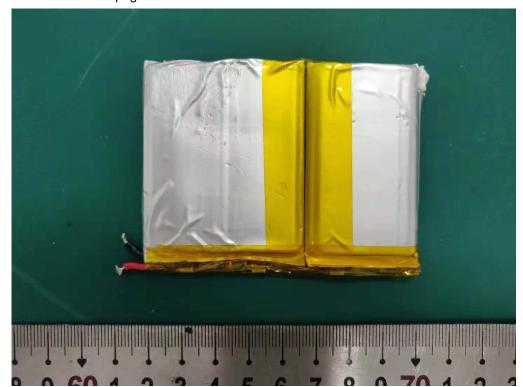

**TÜV**Rheinland®

Report Number: Attachment of CN2175XY 001

Model: See cover page



Type designation: JCBATTERY-M

Internal view



Type designation: JCBATTERY-M

PCB Top

**TÜV**Rheinland®

Report Number: Attachment of CN2175XY 001

Model: See cover page



Type designation: JCBATTERY-M

**PCB Bottom** 



Type designation: JCBATTERY-M

Loop antenna Top



Report Number: Attachment of CN2175XY 001

Model: See cover page



Type designation: JCBATTERY-M

Loop antenna Bottom



Type designation: JCBATTERY-M

**Battery Top** 

**TÜV**Rheinland®

Report Number: Attachment of CN2175XY 001

Model: See cover page



Type designation: JCBATTERY-M

**Battery Bottom**