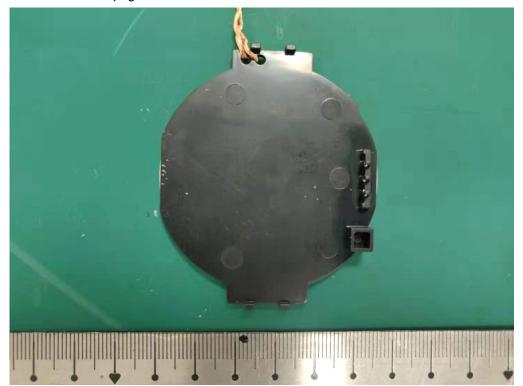

**TÜV**Rheinland®

Report Number: Attachment of CN2175XY 001

Model: See cover page

Type designation: JCBATTERY-M

Internal view

Type designation: JCBATTERY-M

PCB Top

**TÜV**Rheinland®

Report Number: Attachment of CN2175XY 001

Model: See cover page

Type designation: JCBATTERY-M

**PCB Bottom** 

Type designation: JCBATTERY-M

Loop antenna Top

Report Number: Attachment of CN2175XY 001

Model: See cover page