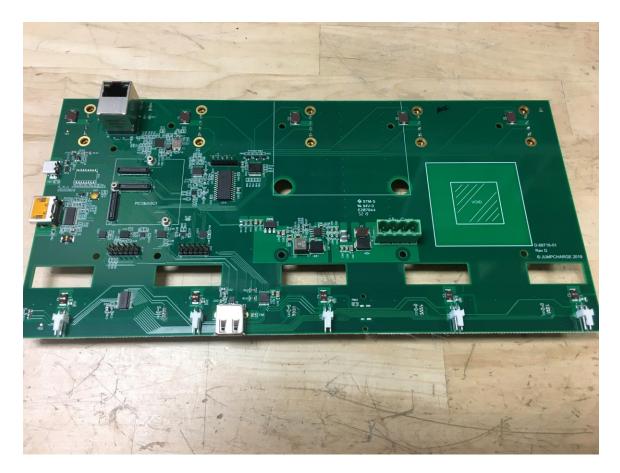

Figure 1 – Internal Photo of Open Assembly

Figure 2 – Internal Photo of Base Electrical Assembly

Figure 3 – Internal Photo of NFC Module Installation

Figure 4 – Internal Photo of Base PCB Assembly (Top)

Figure 5 – Internal Photo of Base PCB Assembly (Bottom)