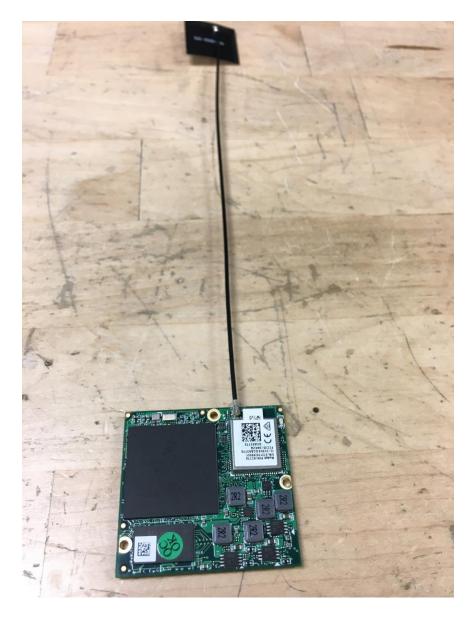

Figure 6 – Internal Photo of Power Supply Assembly (Top)

Figure 7 – Internal Photo of Power Supply Assembly (Bottom)

Figure 8 – Internal Photo of Processor Assembly with WIFI/BLE Module (Top)

Figure 9 – Internal Photo of Processor Assembly with WIFI/BLE Module (Bottom)