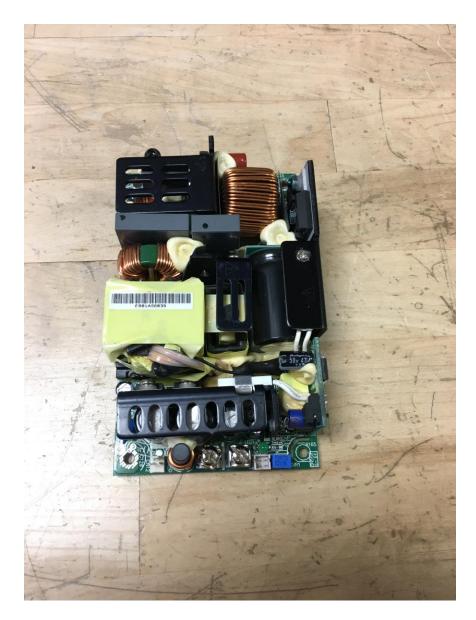

Figure 6 – Internal Photo of Power Supply Assembly (Top)

Figure 7 – Internal Photo of Power Supply Assembly (Bottom)

Figure 8 – Internal Photo of Processor Assembly with WIFI/BLE Module (Top)

Figure 9 – Internal Photo of Processor Assembly with WIFI/BLE Module (Bottom)