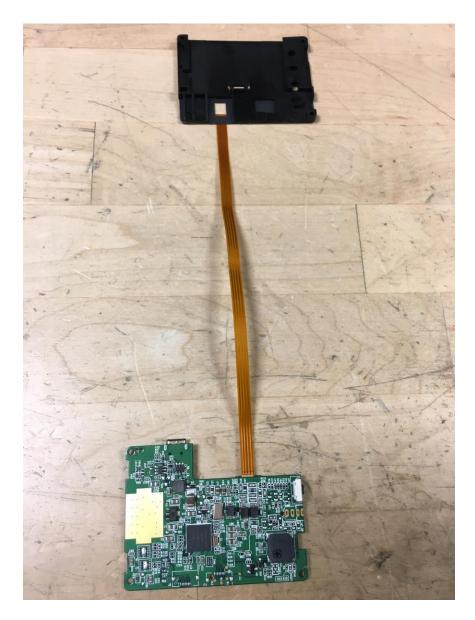

Figure 1 – Internal Photo of Open Assembly

Figure 2 – Internal Photo of Base Electrical Assembly

Figure 3 – Internal Photo of NFC Module Installation

Figure 4 – Internal Photo of Base PCB Assembly (Top)

Figure 5 – Internal Photo of Base PCB Assembly (Bottom)