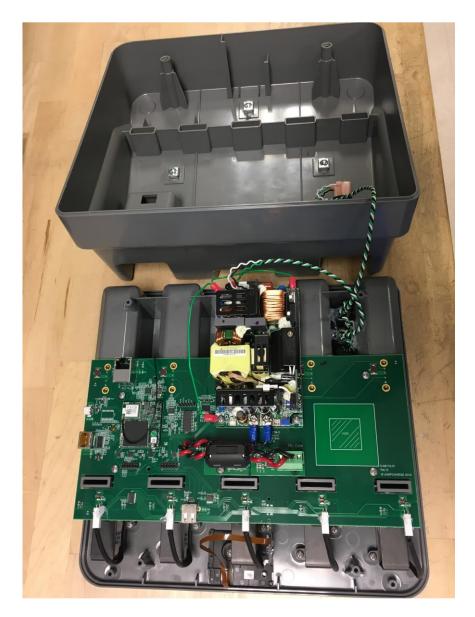

Figure 1 – Internal Photo of Open Assembly

Figure 2 – Internal Photo of Base Electrical Assembly

Figure 3 – Internal Photo of NFC Module Installation

Figure 4 – Internal Photo of Base PCB Assembly (Top)

Figure 5 – Internal Photo of Base PCB Assembly (Bottom)