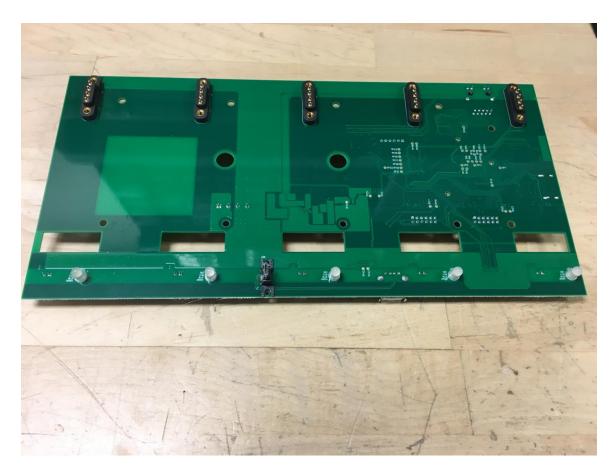

Figure 1 – Internal Photo of Open Assembly

Figure 2 – Internal Photo of Base Electrical Assembly

Figure 3 – Internal Photo of NFC Module Installation

Figure 4 – Internal Photo of Base PCB Assembly (Top)

Figure 5 – Internal Photo of Base PCB Assembly (Bottom)