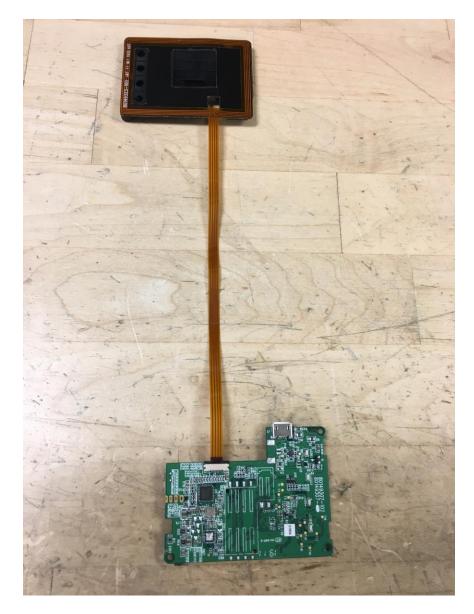

Figure 1 – Internal Photo of Open Assembly

Figure 2 – Internal Photo of Base Electrical Assembly

Figure 3 – Internal Photo of NFC Module Installation

Figure 4 – Internal Photo of Base PCB Assembly (Top)

Figure 5 – Internal Photo of Base PCB Assembly (Bottom)