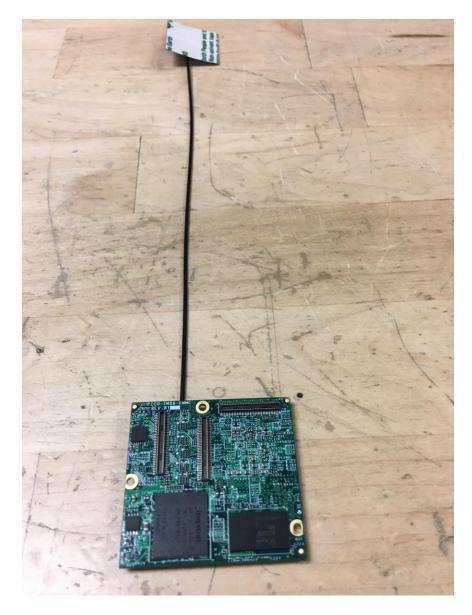

Figure 6 – Internal Photo of Power Supply Assembly (Top)

Figure 7 – Internal Photo of Power Supply Assembly (Bottom)

Figure 8 – Internal Photo of Processor Assembly with WIFI/BLE Module (Top)

Figure 9 – Internal Photo of Processor Assembly with WIFI/BLE Module (Bottom)