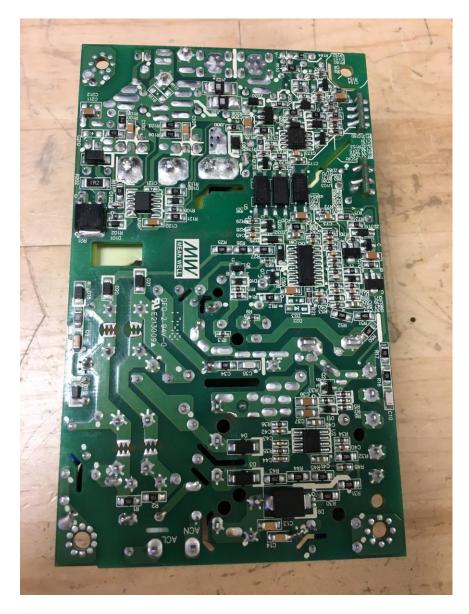

Figure 6 – Internal Photo of Power Supply Assembly (Top)

Figure 7 – Internal Photo of Power Supply Assembly (Bottom)

Figure 8 – Internal Photo of Processor Assembly with WIFI/BLE Module (Top)

Figure 9 – Internal Photo of Processor Assembly with WIFI/BLE Module (Bottom)