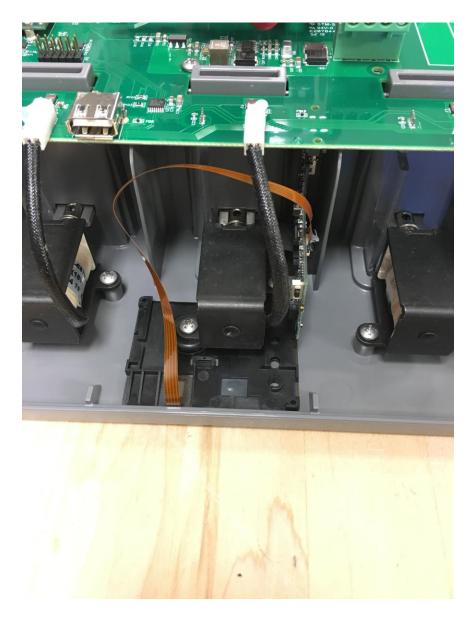

Figure 1 – Internal Photo of Open Assembly

Figure 2 – Internal Photo of Base Electrical Assembly

Figure 3 – Internal Photo of NFC Module Installation

Figure 4 – Internal Photo of Base PCB Assembly (Top)

Figure 5 – Internal Photo of Base PCB Assembly (Bottom)