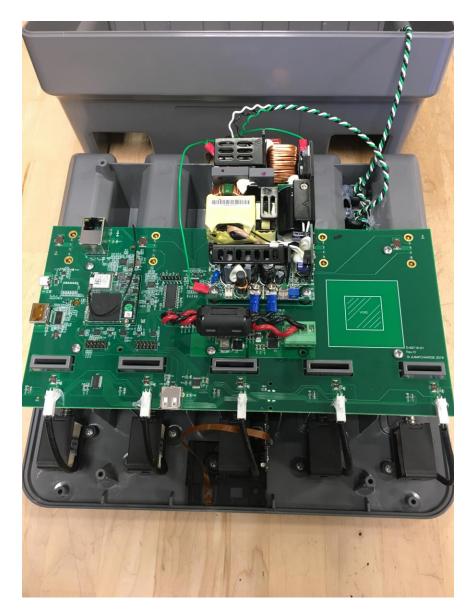

Figure 1 – Internal Photo of Open Assembly

Figure 2 – Internal Photo of Base Electrical Assembly

Figure 3 – Internal Photo of NFC Module Installation

Figure 4 – Internal Photo of Base PCB Assembly (Top)

Figure 5 – Internal Photo of Base PCB Assembly (Bottom)