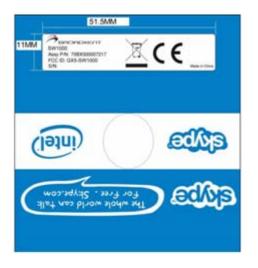

## Label & Location

**Proposed FCC Label Format:** 

*Dimention:* Length x width = 51.5mm x 11mm

## Specifications:

Text is white or black in color and is left justified ,Labels are printed in indelible ink on permanent adhesive backing or sile-screened onto the EUT or shall be affixed at a conspicuous location on the EUT.