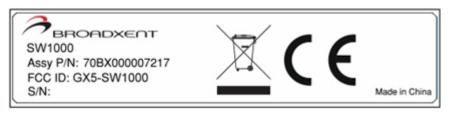

## Label & Location

**Proposed FCC Label Format:** 

*Dimention:* Length x width = 51.5mm x 11mm

## Specifications:

Text is white or black in color and is left justified ,Labels are printed in indelible ink on permanent adhesive backing or sile-screened onto the EUT or shall be affixed at a conspicuous location on the EUT.

Proposed FCC Label Location: