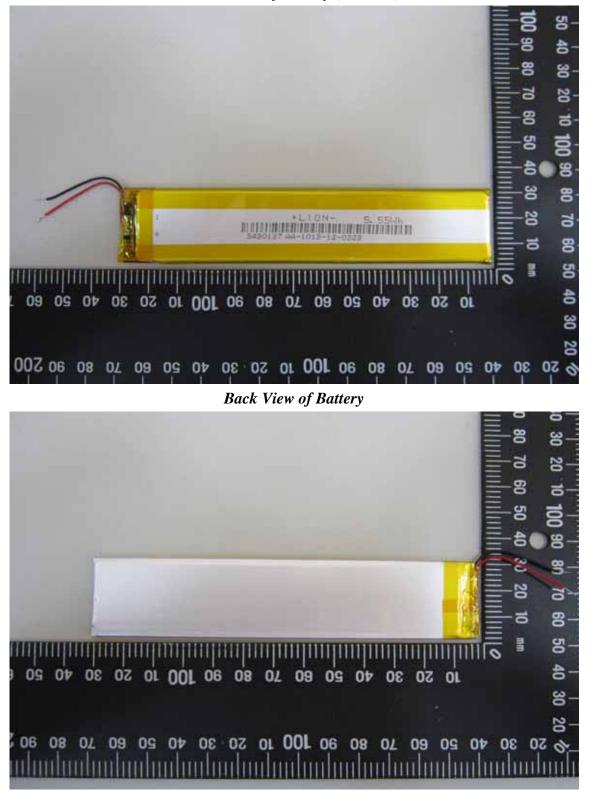

S Taiwan Ltd.

www.tw.sgs.com

Front View of Battery (M01244)

**Back View of Battery** 

Unless otherwise stated the results shown in this test report refer only to the sample(s) tested and such sample(s) are retained for 90 days only.