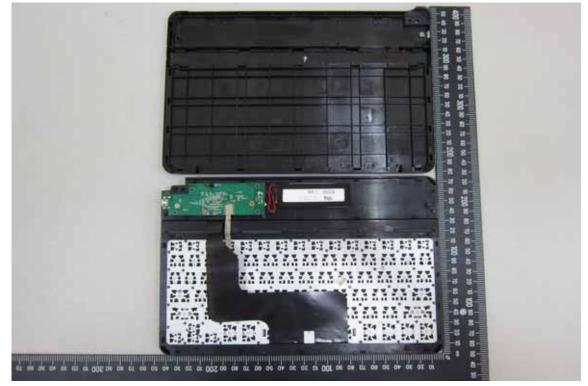

Report No.: E2/2013/90011

Internal View of EUT-1

Internal View of EUT-2

Unless otherwise stated the results shown in this test report refer only to the sample(s) tested and such sample(s) are retained for 90 days only.